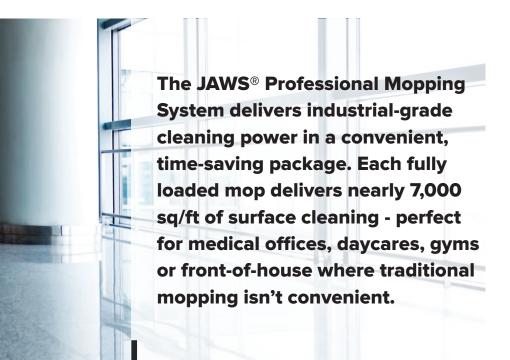

# MOPPING SYSTEM

# SIMPLE. FAST. EASY. CLEAN UP

It's time to clean up how you've been mopping. Introducing the JAWS® Professional Mopping System, the best solution for efficient small space cleaning.

The first ever bucketless, cartridge-based mopping system delivers industrialstrength cleaning action and superior user experience.