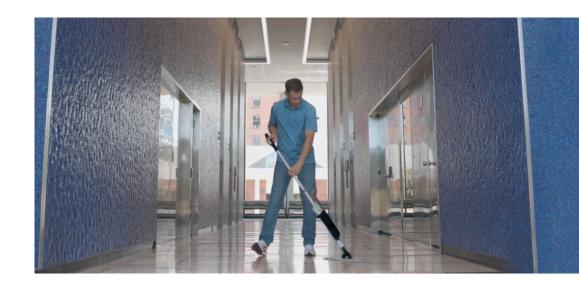

# SIMPLE. FAST. EASY. CLEAN UP

It's time to clean up how you've been mopping. Introducing the JAWS® Professional Mopping System, the best solution for efficient small space cleaning.

The first ever bucketless, cartridge-based mopping system delivers industrialstrength cleaning action and superior user experience.

From hard-to-reach spaces to high traffic floor areas, this mopping system gets the job done quicker without having to return to the cleaning closet.

For **simple, fast & easy clean up**, choose the JAWS<sup>®</sup> Professional Mopping System.