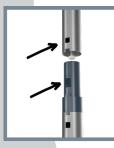

### **Assemble in Seconds**

ALIGN Hook on Bottom Frame with Recess in Top Pole

CONNECT Pole Frames by Pushing Down Firmly

SNAP Mop Head & Frame Together

ATTACH Microfiber Pad to Mop Head