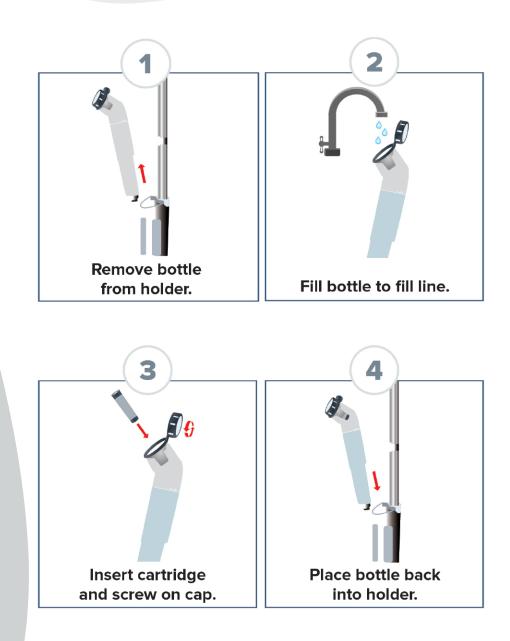

### DIRECTIONS

### JAWS® PROFESSIONAL CARTRIDGE TECHNOLOGY

JAWS<sup>®</sup> Professional Mopping System is powered by a proprietary and patented range of powerful, rinse-free cleaning solutions for quick clean ups that keep your floors streak & film-free.