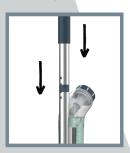

### **Assemble in Seconds**

ALIGN Hook on Bottom Frame with Recess in Top Pole

CONNECT Pole Frames by Pushing Down Firmly

SNAP Mop Head & Frame Together

ATTACH Microfiber Pad to Mop Head