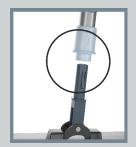

### **Assemble in Seconds**

ALIGN Hook on Bottom Frame with Recess in Top Pole

CONNECT Pole Frames by Pushing Down Firmly

SNAP Mop Head & Frame Together

ATTACH Microfiber Pad to Mop Head