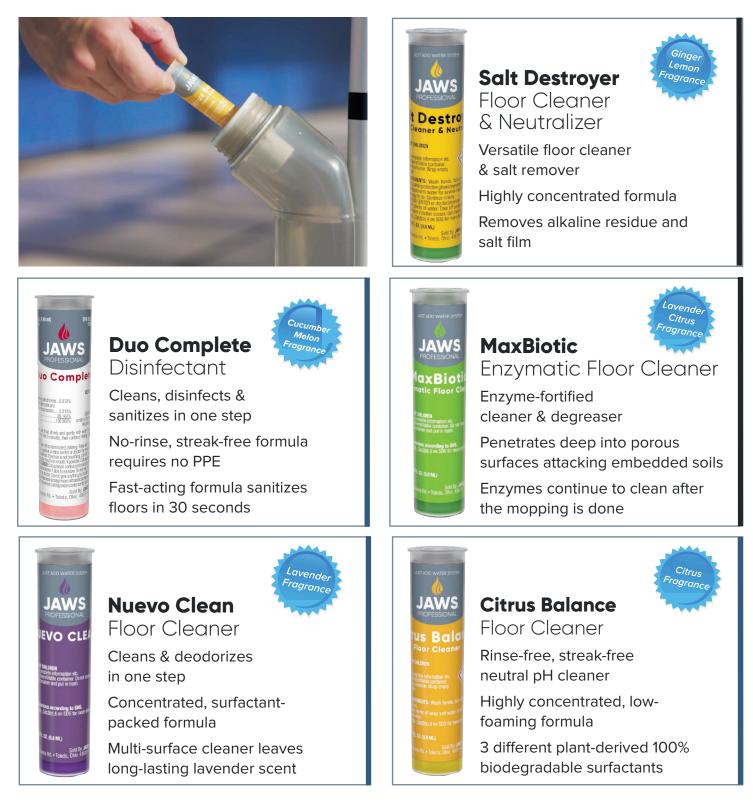

### JAWS® PROFESSIONAL CARTRIDGE TECHNOLOGY

JAWS<sup>®</sup> Professional Mopping System is powered by a proprietary and patented range of powerful, rinse-free cleaning solutions for quick clean ups that keep your floors streak & film-free.

#### JAWS® Professional Mopping System Master Case

| PRODUCT NAME                                                                 | SKU          | PACK SIZE                                                                  |
|------------------------------------------------------------------------------|--------------|----------------------------------------------------------------------------|
| JAWS <sup>®</sup> Professional Citrus Balance<br>Floor Cleaner               | JAWS-3702-MS | 3 Starter Kits - Starter Kit Includes 1 Mop, 1 Mopping Pad & 12 Cartridges |
| JAWS <sup>®</sup> Professional MaxBiotic Enzymatic<br>Floor Cleaner          | JAWS-3404-MS | 3 Starter Kits - Starter Kit Includes 1 Mop, 1 Mopping Pad & 12 Cartridges |
| JAWS <sup>®</sup> Professional Nuevo Clean Lavender<br>Multi-Purpose Cleaner | JAWS-3700-MS | 3 Starter Kits - Starter Kit Includes 1 Mop, 1 Mopping Pad & 12 Cartridges |
| JAWS <sup>®</sup> Professional Duo Complete<br>Disinfectant                  | JAWS-3801-MS | 3 Starter Kits - Starter Kit Includes 1 Mop, 1 Mopping Pad & 12 Cartridges |

### JAWS<sup>®</sup> Professional Mopping System Refill Cartridges

| PRODUCT NAME                                                                 | SKU          | PACK SIZE          |
|------------------------------------------------------------------------------|--------------|--------------------|
| JAWS® Professional Citrus Balance<br>Floor Cleaner                           | JAWS-3702-46 | 24 Cartridges/Case |
| JAWS <sup>®</sup> Professional MaxBiotic Enzymatic<br>Floor Cleaner          | JAWS-3404-46 | 24 Cartridges/Case |
| JAWS <sup>®</sup> Professional Nuevo Clean Lavender<br>Multi-Purpose Cleaner | JAWS-3700-46 | 24 Cartridges/Case |
| JAWS <sup>®</sup> Professional Duo Complete<br>Disinfectant                  | JAWS-3801-46 | 24 Cartridges/Case |
| JAWS <sup>®</sup> Professional Salt Destroyer<br>Floor Cleaner & Neutralizer | JAWS-3710-46 | 24 Cartridges/Case |