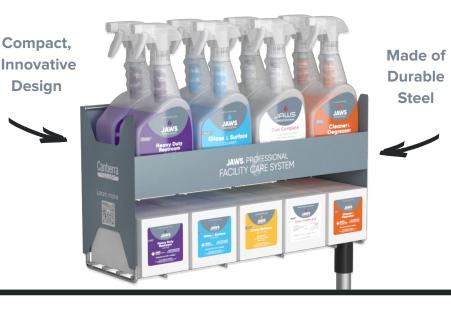

## JAWS. PROFESSIONAL FACILITY CARE SYSTEM

### CLEANING DOESN'T HAVE TO BE COMPLICATED.

From spray surface cleaners to floor care, the JAWS<sup>®</sup> Professional Facility Care System has you covered with powerful cleaning formulas and sleek organization unit.

- Comprehensive system streamlines cleaning procedures and provides built-in cost savings
- All-in-one storage unit makes it easy to organize and access cleaning solutions
- Quick install wall-mount storage
- 2-tier design provides optimal space efficiency
- Equipped with hook for JAWS<sup>®</sup> Professional Mop
- High guardrail prevents bottle spills

#### JAWS<sup>®</sup> Professional Facility Care System Rack

| PRODUCT NAME              | SKU  | PACK SIZE |
|---------------------------|------|-----------|
| Facility Care System Rack | 4604 | 1 Rack    |