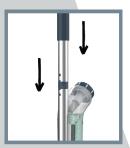

#### **Assemble in Seconds**

ALIGN Hook on Bottom Frame with Recess in Top Pole

CONNECT Pole Frames by Pushing Down Firmly

SNAP Mop Head & Frame Together

ATTACH Microfiber Pad to Mop Head