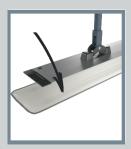

SIMPLE. FAST. EASY.

CLEAN UP

2-PIECE POLE ASSEMBLY

**PORTABLE** 

18" MOP HEAD

#### FAST | CLEAN UP

Large Mop Head Allows Users to Cover More Floor

Dry Floors 60% Faster Than using a Traditional String Mop