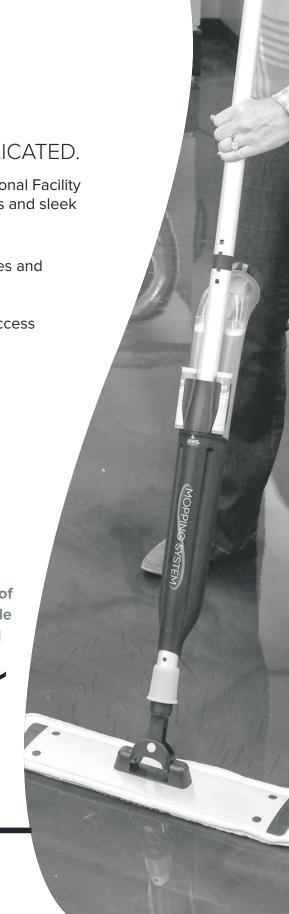

It's time to clean up how you've been mopping. Introducing the JAWS® Professional Mopping System, the best solution for efficient small space cleaning.

The first ever bucketless, cartridge-based mopping system delivers industrial-strength cleaning action and superior user experience.

From hard-to-reach spaces to high traffic floor areas, this mopping system gets the job done quicker without having to return to the cleaning closet.

For **simple, fast & easy clean up**, choose the JAWS® Professional Mopping System.

SIMPLE. FAST. EASY.

CLEAN UP

2-PIECE POLE ASSEMBLY

**PORTABLE** 

18" MOP HEAD

#### **Assemble in Seconds**

ALIGN Hook on Bottom Frame with Recess in Top Pole

CONNECT Pole Frames by Pushing Down Firmly

SNAP Mop Head & Frame Together

ATTACH Microfiber Pad to Mop Head