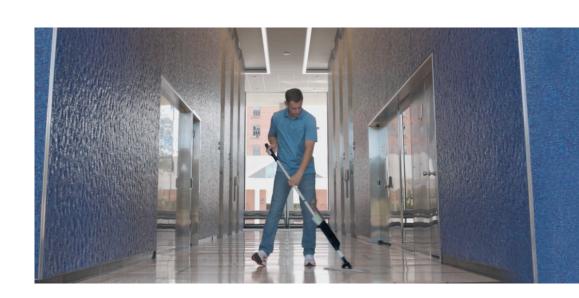

From hard-to-reach spaces to high traffic floor areas, this mopping system gets the job done quicker without having to return to the cleaning closet.

For **simple, fast & easy clean up**, choose the JAWS® Professional Mopping System.

# APPLICATIONS

The JAWS® Professional Mopping System delivers industrial-grade cleaning power in a convenient, time-saving package. Each fully loaded mop delivers nearly 7,000 sq/ft of surface cleaning - perfect for medical offices, daycares, gyms or front-of-house where traditional mopping isn't convenient.