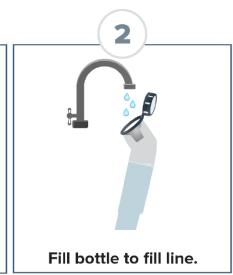

### **DIRECTIONS**

#### **Assemble in Seconds**

ALIGN Hook on Bottom Frame with Recess in Top Pole

CONNECT Pole Frames by Pushing Down Firmly

SNAP Mop Head & Frame Together

ATTACH Microfiber Pad to Mop Head

#### SIMPLE | CLEAN UP

User-Friendly Design

Easily Fill Bottle with Cartridge Solution of Choice