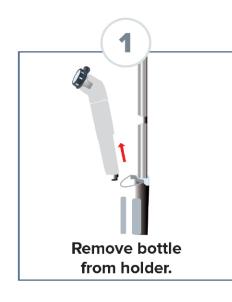

### **DIRECTIONS**

#### **Assemble in Seconds**

ALIGN Hook on Bottom Frame with Recess in Top Pole

CONNECT Pole Frames by Pushing Down Firmly

SNAP Mop Head & Frame Together

ATTACH Microfiber Pad to Mop Head