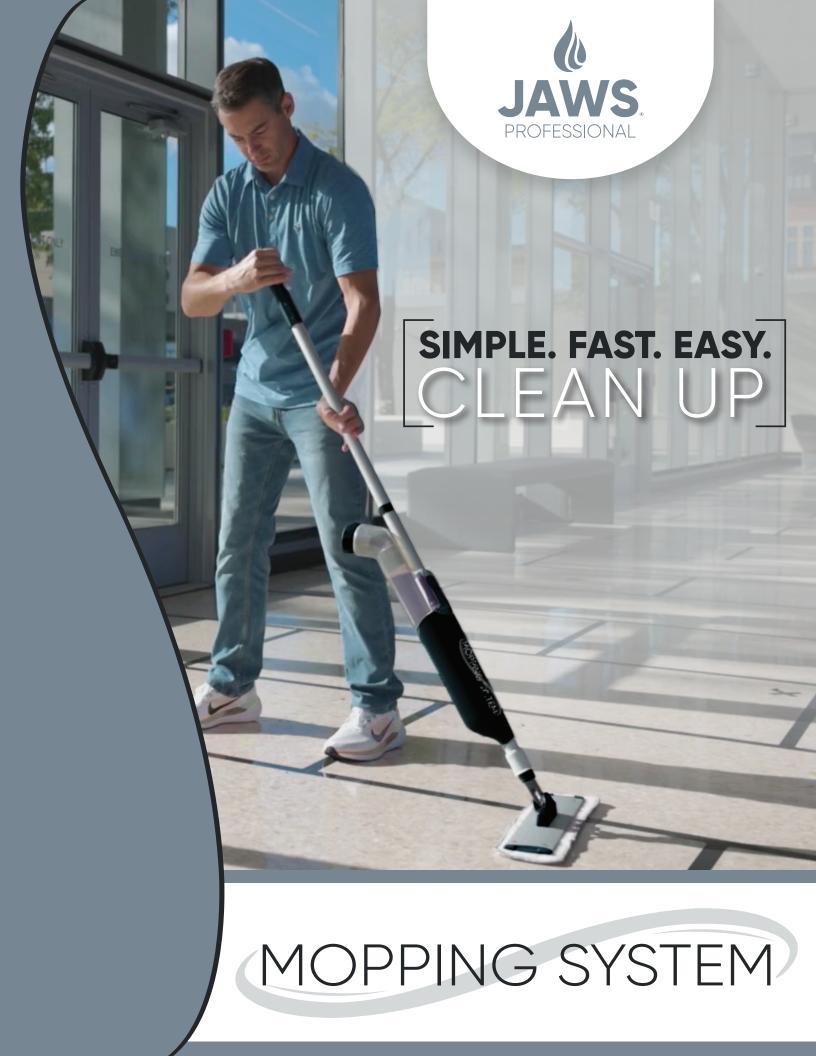

It's time to clean up how you've been mopping. Introducing the JAWS® Professional Mopping System, the best solution for efficient small space cleaning.

The first ever bucketless, cartridge-based mopping system delivers industrial-strength cleaning action and superior user experience.

From hard-to-reach spaces to high traffic floor areas, this mopping system gets the job done quicker without having to return to the cleaning closet.

For **simple, fast & easy clean up**, choose the JAWS® Professional Mopping System.

SIMPLE. FAST. EASY.

CLEAN UP

2-PIECE POLE ASSEMBLY

**PORTABLE** 

18" MOP HEAD