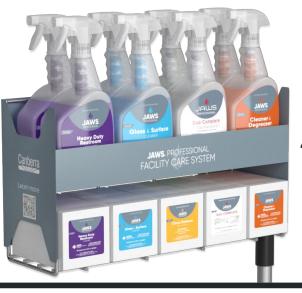

# JAWS. PROFESSIONAL FACILITY CARE SYSTEM

#### CLEANING DOESN'T HAVE TO BE COMPLICATED.

From spray surface cleaners to floor care, the JAWS® Professional Facility Care System has you covered with powerful cleaning formulas and sleek organization unit.

- Comprehensive system streamlines cleaning procedures and provides built-in cost savings
- All-in-one storage unit makes it easy to organize and access cleaning solutions
- Quick install wall-mount storage
- 2-tier design provides optimal space efficiency
- Equipped with hook for JAWS® Professional Mop
- High guardrail prevents bottle spills

Compact, Innovative Design

Made of Durable Steel

#### JAWS® Professional Facility Care System Rack

| PRODUCT NAME              | SKU  | PACK SIZE |
|---------------------------|------|-----------|
| Facility Care System Rack | 4604 | 1 Rack    |