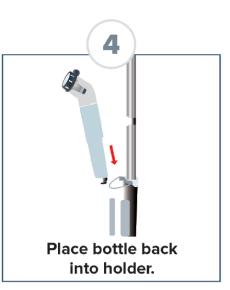

### **DIRECTIONS**

#### **Assemble in Seconds**

ALIGN Hook on Bottom Frame with Recess in Top Pole

CONNECT Pole Frames by Pushing Down Firmly

SNAP Mop Head & Frame Together

ATTACH Microfiber Pad to Mop Head