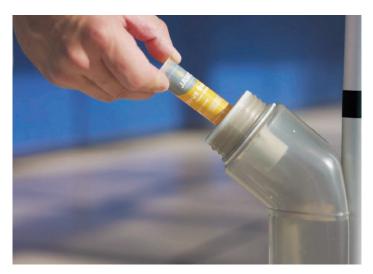

#### SIMPLE | CLEAN UP

User-Friendly Design

Easily Fill Bottle with Cartridge Solution of Choice

#### EASY | CLEAN UP

Eliminate Mixing & Measuring Cleaning Solution Simply Select Your Cartridge & Go

- Ergonomically Friendly, Lightweight & Durable Design
- Easy Click Trigger, Triple Stream Dispensing & Portable, Bucketless System
- Quick & Easy Assembly with Simple 2-Piece Pole Construction
- Eliminates Bulky Container Storage & Saves on Shipping Costs