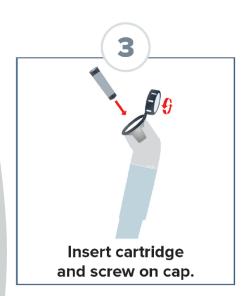

### **DIRECTIONS**

#### **Assemble in Seconds**

ALIGN Hook on Bottom Frame with Recess in Top Pole

CONNECT Pole Frames by Pushing Down Firmly

SNAP Mop Head & Frame Together

ATTACH Microfiber Pad to Mop Head