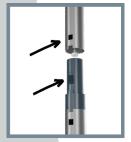

#### **Assemble in Seconds**

ALIGN Hook on Bottom Frame with Recess in Top Pole

CONNECT Pole Frames by Pushing Down Firmly

SNAP Mop Head & Frame Together

ATTACH Microfiber Pad to Mop Head