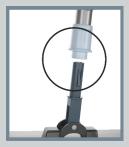

SIMPLE. FAST. EASY.

CLEAN UP

2-PIECE POLE ASSEMBLY

**PORTABLE** 

18" MOP HEAD

#### SIMPLE | CLEAN UP

User-Friendly Design

Easily Fill Bottle with Cartridge Solution of Choice