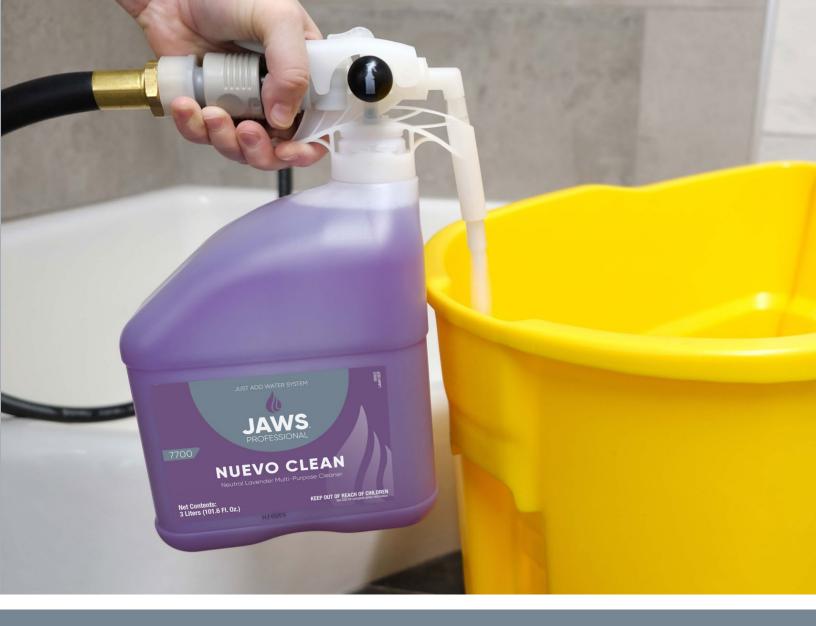

# Why JAWS® Professional iDispense?

Accurate Dilution control has never been easier or more convenient. With the iDispense system, there are no equipment purchases, installation charges or repair costs. This portable, one-time-use dilution system enables you to choose between fill rates, high-flow for bucket filling and low-flow for bottle filling. Simply connect to your water source, select your container type, fill your container and go. Get versatility, accuracy and convenience all in one cost-effective package.

### JAWS<sup>®</sup> Professional 7700 Nuevo Clean Neutral Lavender Multi-Purpose Cleaner

- Removes soils from floors, walls, fabrics & stainless steel
- Designed to clean, brighten & deodorize
- · Long-lasting lavender fragrance