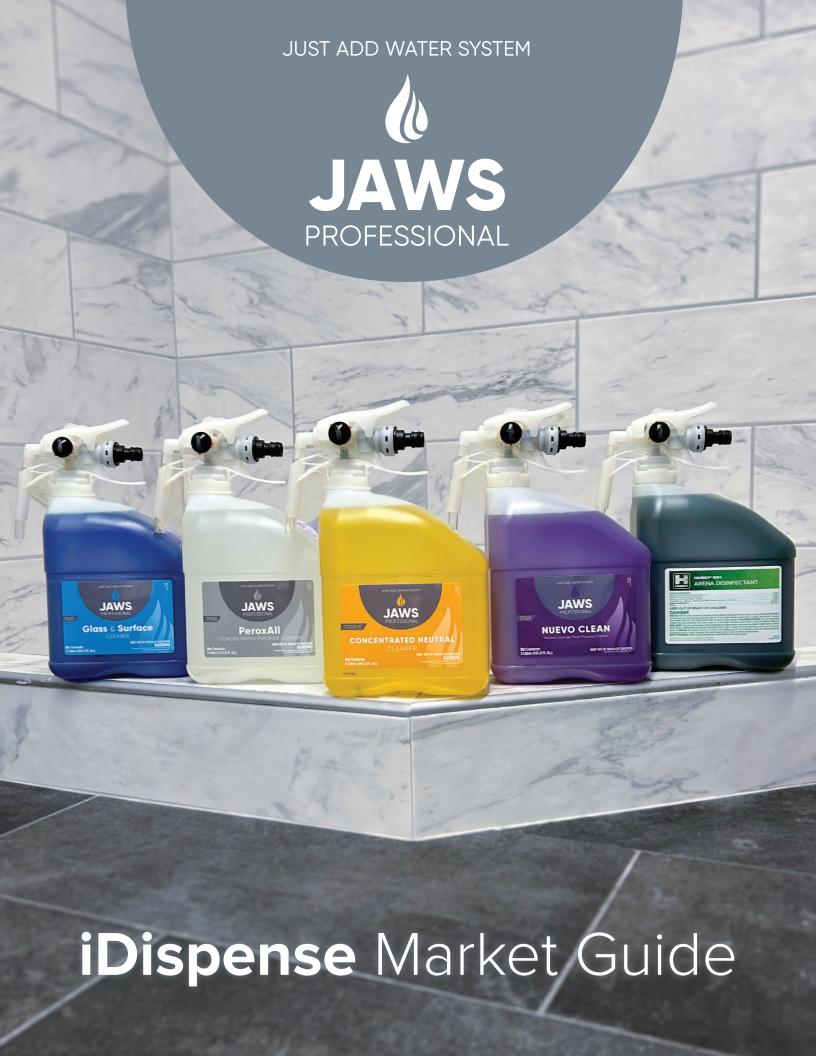

# **BOTTLES and ACCESSORIES**

### JAWS<sup>®</sup> Professional 7421 Glass & Surface Cleaner

- Versatile daily cleaner for use on home windows, commercial building windows, car windows, Lexan, Lucite, Plexiglass surfaces, Computer and TV screens.
- Formulated without ammonia or alcohol
- · Streak-free, non-fogging & anti-static

### JAWS<sup>®</sup> Professional 7700 Nuevo Clean Neutral Lavender Multi-Purpose Cleaner

- Removes soils from floors, walls, fabrics & stainless steel
- Designed to clean, brighten & deodorize
- · Long-lasting lavender fragrance

#### JAWS® Professional 7702HE Concentrated Neutral Cleaner

- Neutral floor cleaner
- · Cleans sealed wood, linoleum, terrazzo, marble, vinyl and more
- · Streak-free and film-free
- Can be used as a top scrub/recoat cleaner

#### JAWS® Professional 7908 PeroxAll Concentrated Peroxide Cleaner

- An environmentally preferable multi-purpose cleaner and degreaser
- Removes soils from both hard and soft surfaces
- Multi-purpose cleaner for floors, walls, tile, grout, fabrics, vinyl, wood, upholstery, rugs, carpet, stainless steel and more
- · Streak-free, leaves no residue

### Husky® 891 Arena Disinfectant

- A neutral disinfectant cleaner
- · Cleans, deodorizes & disinfects
- Ideal for educational and institutional facilities.