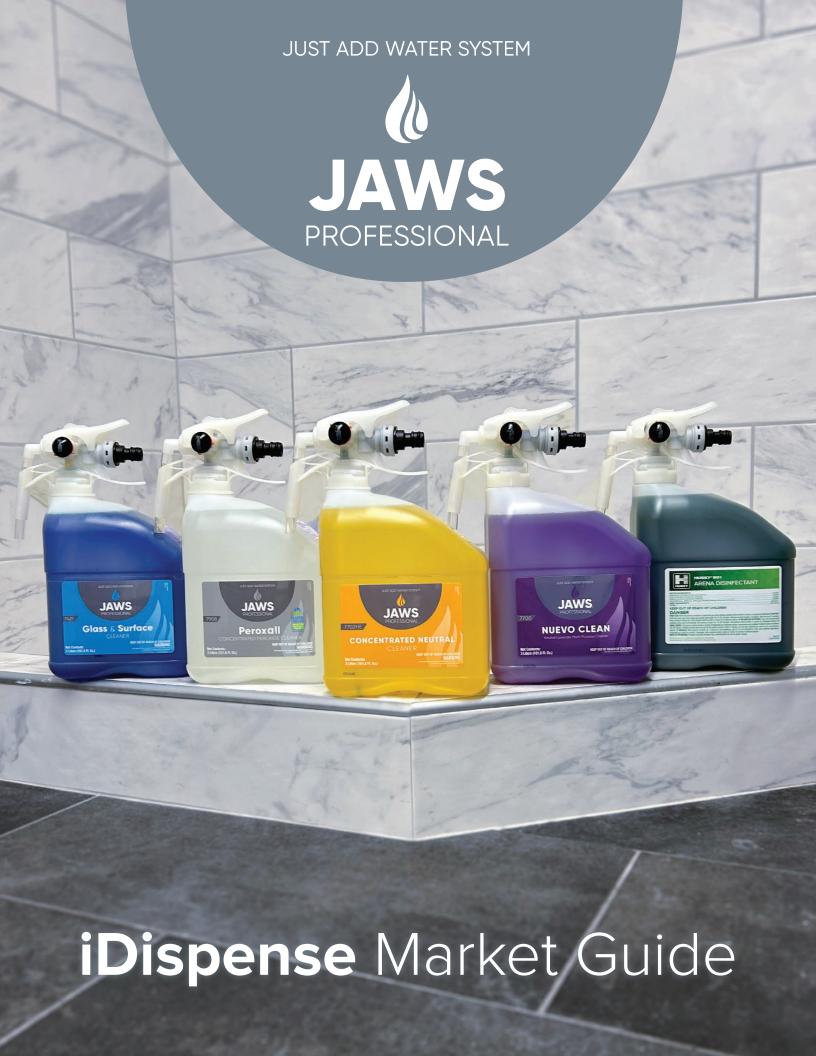

# Why JAWS® Professional iDispense?

Accurate Dilution control has never been easier or more convenient. With the iDispense system, there are no equipment purchases, installation charges or repair costs. This portable, one-time-use dilution system enables you to choose between fill rates, high-flow for bucket filling and low-flow for bottle filling. Simply connect to your water source, select your container type, fill your container and go. Get versatility, accuracy and convenience all in one cost-effective package.

### **Benefits**

- Save money on equipment and labor
- Ready to dispense right out of the box Connects anywhere water is available
- 24/7 Reliability No maintenance repairs or service repair calls
- Easy and accurate dilution
- No wasted or spilled product
- · Portable to take on any job
- Dual flow valve for bucket and bottle filling

# **BOTTLES and ACCESSORIES**

### JAWS® Professional 7421 Glass & Surface Cleaner

- Versatile daily cleaner for use on home windows, commercial building windows, car windows, Lexan, Lucite, Plexiglass surfaces, Computer and TV screens.
- Formulated without ammonia or alcohol
- · Streak-free, non-fogging & anti-static

### JAWS<sup>®</sup> Professional 7700 Nuevo Clean Neutral Lavender Multi-Purpose Cleaner

- Removes soils from floors, walls, fabrics & stainless steel
- · Designed to clean, brighten & deodorize
- · Long-lasting lavender fragrance

### JAWS® Professional 7702HE Concentrated Neutral Cleaner

- Neutral floor cleaner
- Cleans sealed wood, linoleum, terrazzo, marble, vinyl and more
- · Streak-free and film-free
- Can be used as a top scrub/recoat cleaner

#### JAWS<sup>®</sup> Professional 7908 Peroxall Concentrated Peroxide Cleaner

- An environmentally preferable multi-purpose cleaner and degreaser
- Removes soils from both hard and soft surfaces
- Multi-purpose cleaner for floors, walls, tile, grout, fabrics, vinyl, wood, upholstery, rugs, carpet, stainless steel and more
- · Streak-free, leaves no residue

### Husky® 891 Arena Disinfectant

- A neutral disinfectant cleaner
- · Cleans, deodorizes & disinfects
- Ideal for educational and institutional facilities.