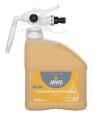

### JAWS® Professional 7702HE Concentrated Neutral Cleaner

- Neutral floor cleaner
- Cleans sealed wood, linoleum, terrazzo, marble, vinyl and more
- · Streak-free and film-free
- Can be used as a top scrub/recoat cleaner