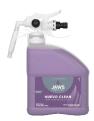

### JAWS<sup>®</sup> Professional 7700 Nuevo Clean Neutral Lavender Multi-Purpose Cleaner

- Removes soils from floors, walls, fabrics & stainless steel
- · Designed to clean, brighten & deodorize
- · Long-lasting lavender fragrance