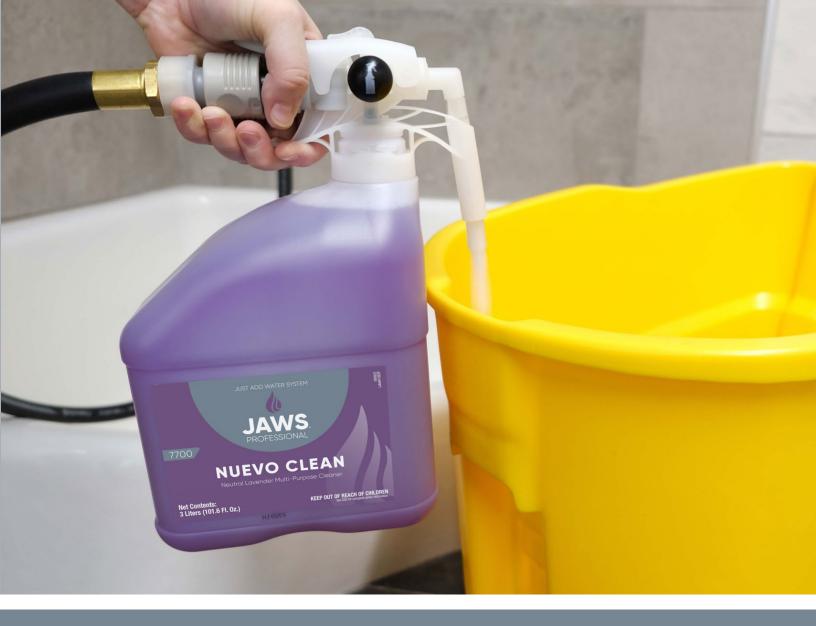

# Why JAWS® Professional iDispense?

Accurate Dilution control has never been easier or more convenient. With the iDispense system, there are no equipment purchases, installation charges or repair costs. This portable, one-time-use dilution system enables you to choose between fill rates, high-flow for bucket filling and low-flow for bottle filling. Simply connect to your water source, select your container type, fill your container and go. Get versatility, accuracy and convenience all in one cost-effective package.

### JAWS<sup>®</sup> Professional 7700 Nuevo Clean Neutral Lavender Multi-Purpose Cleaner

- Removes soils from floors, walls, fabrics & stainless steel
- · Designed to clean, brighten & deodorize
- · Long-lasting lavender fragrance