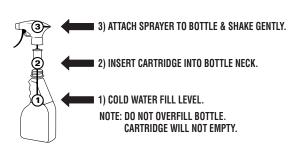

# **Directions**

- Hold container with trigger sprayer attached 6-8 inches from surface and lightly spray surface. Wipe clean with towel or cloth.
- Save bottle and sprayer for re-use. 2. (For use as an A1 cleaner in food processing applications, use of this product must be followed by a potable water rinse.)