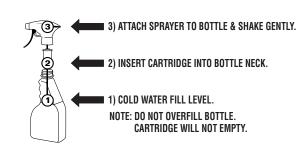

# JUST ADD WATER SYSTEM

## **Directions**

- **1.** Hold container with trigger sprayer attached 6-8 inches from surface and lightly spray surface.
- 2. Wipe clean with towel or cloth.
- **3.** Save bottle and sprayer for re-use.