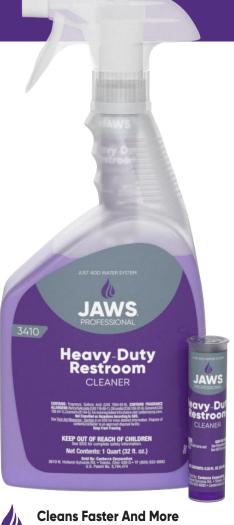

# **Heavy-Duty** Restroom Cleaner

### **JAWS**<sub>®</sub>**3410**

Quickly dissolve and emulsify lime, soap scum, oil, grease and mineral deposits with JAWS Professional Heavy-Duty Restroom Cleaner. A fastacting, bio-based cleaner leaves surfaces sparkling with it's non-abrasive formula.