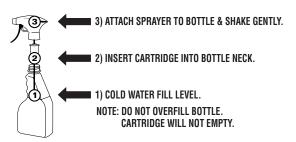

## **Directions**

- Hold container with trigger sprayer attached 6-8 inches from surface and lightly spray surface.
- 2. Wipe clean with towel or cloth.
- Save bottle and sprayer for re-use.