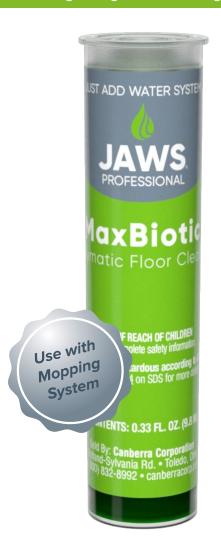

Eliminates Odor Causing Organics

Penetrates into Porous Surfaces

Enzymes Continue to Clean
After Mopping is Done

Recommended for Commercial Kitchens, Cafeterias, Restaurants

Dilution: One cartridge is diluted in 32oz. of water pH Level: 8.5 - 10.0

Green Color & Lavender/Citrus Fragrance