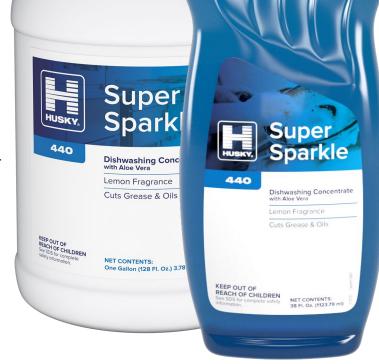

Squeeze Bottle Packaging for Quick, Convenient & Easy Cleaning

## **Specs**

**Dilution:** 1:128-1:64 **pH Level:** 6.5-7.8 Color: Blue Fragrance: Lemon Pack Types: 38oz, Gallon, 55 Gallon