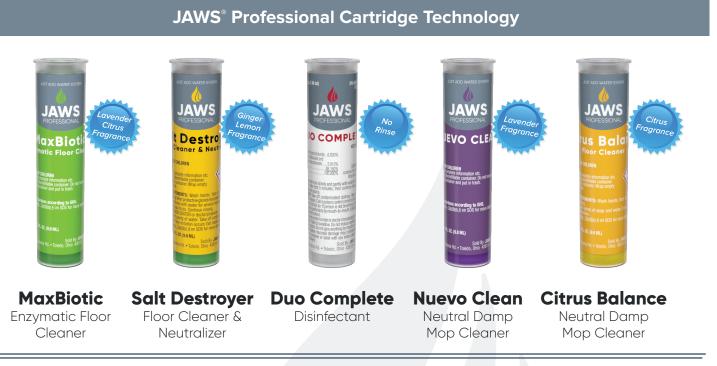

With Traditional String Mop

EASY | CLEAN UP Eliminate Mixing and Measuring Cleaning Solution

Simply Select Your Cartridge and Go

JAWS Professional Mopping System is powered by proprietary and patented range of powerful, rinse-free cleaning solutions for the quick clean ups that keep your floors streak & film-free.

Easily Fill & Reuse with Water and Cartridge Technology